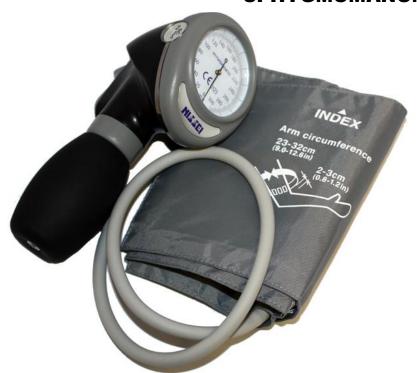

## HT-1500 ONE HAND PALM ANEROID GAUGE SPHYGMOMANOMETER

- Palm-style integrated aneroid sphygmomanometer
- Suitable for left or right handed use
- Compact and lightweight
- One touch trigger deflation
- Supplied with standard adult cuff and storage case

## **SPECIFICATIONS**

- Pressure indication range: 0~300 mmHg
- Accuracy of cuff pressure display: ±3mmHg
- Applicable arm circumference: approximately 23 to 32 cm
- Operating Environment : +15°C to +25°C, 85% relative humidity or below
- Storage Environment : -20°C to +70°C, 85% relative humidity or below
- Size: 67×158.5×86.3 mm (W, D, H)
- Weight: 143 g